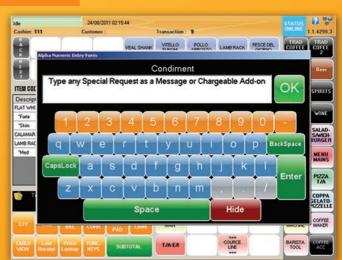

|                                         |
|                                                                                | Cash 69,00 22,00 25,00 5,00 5,00 5 | ### S S S S S S S S S S S S S S S S S S |



Customised Menu Control, allowing Forced Preparation Prompts & On Demand Selection Menu's, with complete Table Management.

# "Clear & Fast Order Processing"

Professional & Fast, Food & Drink Management, Simplifies Cashier Operation & Satisfies your Customers.

Quick Service (Fast Food) Mode &/or Table Management Mode, provides multi-Configurations to suit store specifics. Ideal Solution for Deli/Cafe, Seafood Fish & Chips & any High Volume Fast Food Outlet.

## **Integrated EFTPOS**

- Speed
- Security
- Accuracy
- ✓ NatPOS Group

  Discounted Rate



# **Messaging Control**







ree Text Messaging





# Simplicity with Flexibility is exactly what you'll receive with natPOS A La Carte



#### On-Demand Order - Print, change or reprint options



# **Order Print Samples**



Dual colour Dot Matrix

# 

Fast thermal print

# **Table Management**

Centralised table management across all POS with offline local mode. Clear table identification by status colour change & options to change, merge and split tables.



Bill print

# **CCTV** Integration



View sales transactions with video footage at the POS with show customer option.

## **Hand Held**





Online wireless connection tablet, operates full POS in the palm of your hand. Light weight with a long battery life and rugged drop resistance case. Your floor orders are now mobile.