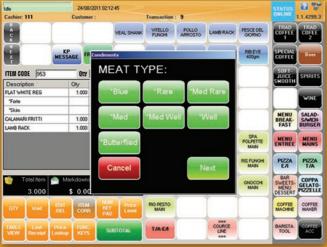

Customised Menu Control, allowing Forced Preparation Prompts & On Demand Selection Menu's, with complete Table Management.

# "Clear & Fast Order Processing"

Professional & Fast, Food & Drink Management, Simplifies Cashier Operation & Satisfies your Customers.

Quick Service (Fast Food) Mode &/or Table Management Mode, provides multi-Configurations to suit store specifics. Ideal Solution for Deli/Cafe, Seafood Fish & Chips & any High Volume Fast Food Outlet.