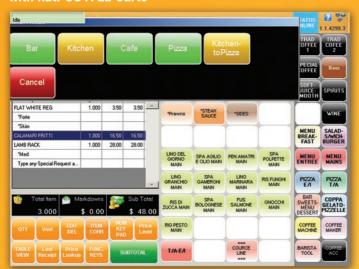

Customised Menu Control, allowing Forced Preparation Prompts & On Demand Selection Menu's, with complete Table Management.

# "Clear & Fast Order Processing"

Professional & Fast, Food & Drink Management, Simplifies Cashier Operation & Satisfies your Customers.

Quick Service (Fast Food) Mode &/or Table Management Mode, provides multi-Configurations to suit store specifics. Ideal Solution for Deli/Cafe, Seafood Fish & Chips & any High Volume Fast Food Outlet.

# Simplicity with Flexibility is exactly what you'll receive with natPOS A La Carte

#### On-Demand Order - Print, change or reprint options