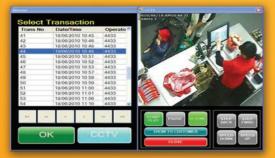

# **CCTV** Integration

View sales transactions with video footage at the POS with show customer option.