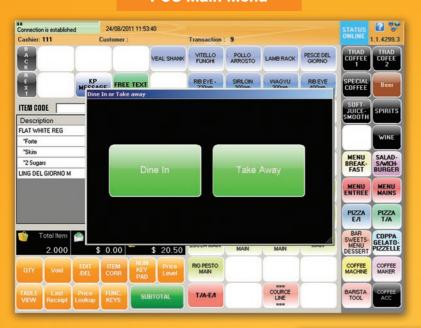

### **POS Main Menu**

Customised Menu Control, allowing Forced Preparation Prompts & On Demand Selection Menu's, with complete Table Management.

# "Clear & Fast Order Processing"

Professional & Fast, Food & Drink Management, Simplifies Cashier Operation & Satisfies your Customers.

Quick Service (Fast Food) Mode &/or Table Management Mode, provides multi-Configurations to suit store specifics. Ideal Solution for Deli/Cafe, Seafood Fish & Chips & any High Volume Fast Food Outlet.