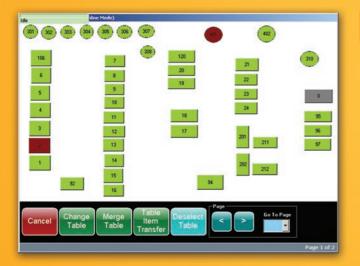

# **Table Management**

Centralised table management across all POS with offline local mode. Clear table identification by status colour change & options to change, merge and split tables.

Bill print