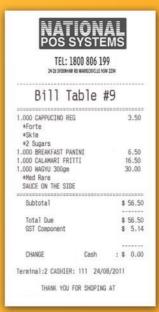

# **Table Management**

Centralised table management across all POS with offline local mode. Clear table identification by status colour change & options to change, merge and split tables.

Bill print